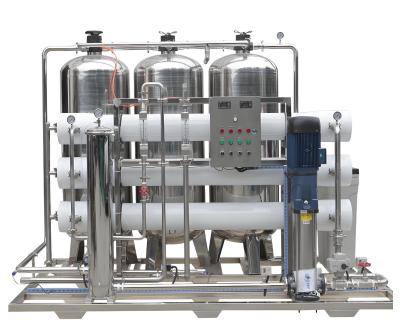

#### 合肥宇成机械制造有限公司 HEFEI YUCHENG MACHINERY CO., LTD

*Reverse Osmosis Water Treatment Equipment Product Introduction* 

This RO system is key part for the water treatment system, which is widely used to make the pure water and drinking water. RO membrane removes many types of large molecules and ions from solutions by applying pressure to the solution when it is on one side of a selective membrane. The result is that the solute such as iron, Virus, bacteria and solids is retained on the pressurized side of the membrane and the pure solvent is allowed to pass to the other side.

# Equipment components

This apparatus contains filtration component and stainless support layers. The support layer is made of stainless steel 304, with the advantages of compact structure, beautiful shape, high flux, good filtration accuracy and etc. This apparatus is fitted with air drain valve and bottom air drain valve and side drain valve.