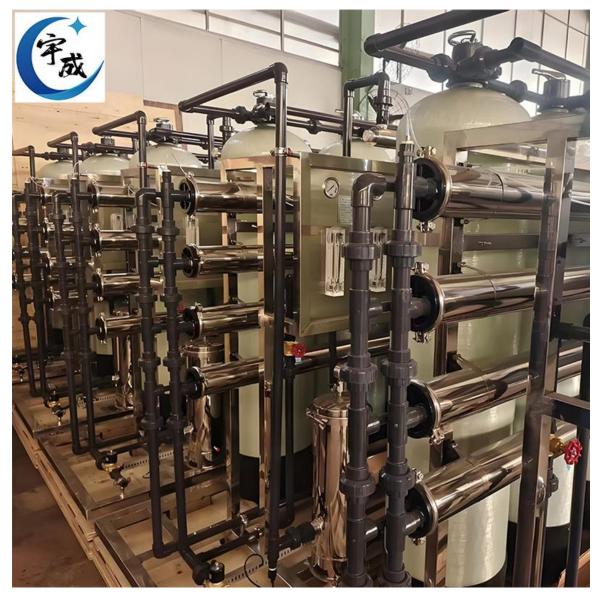

#### 合肥宇成机械制造有限公司 HEFEI YUCHENG MACHINERY CO., LTD

*Reverse Osmosis Water Treatment Equipment Product Introduction* 

This RO system is key part for the water treatment system, which is widely used to make the pure water and drinking water. RO membrane removes many types of large molecules and ions from solutions by applying pressure to the solution when it is on one side of a selective membrane. The result is that the solute such as iron, Virus, bacteria and solids is retained on the pressurized side of the membrane and the pure solvent is allowed to pass to the other side.

# Equipment components

This apparatus contains filtration component and stainless support layers. The support layer is made of stainless steel 304, with the advantages of compact structure, beautiful shape, high flux, good filtration accuracy and etc. This apparatus is fitted with air drain valve and bottom air drain valve and side drain valve.