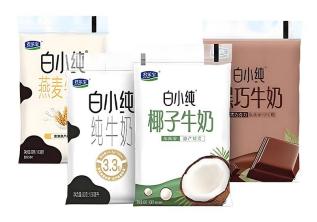

## Packaging materials

It can be widely used for filling all kinds of drinks, juice milk, peanut milk, soy sauce, vinegar, edible oil and other liquid materials. The machine adopts three side sealing, the bag shape is beautiful and elegant, and the sealing is firm. It is the preferred equipment for packing liquid materials.