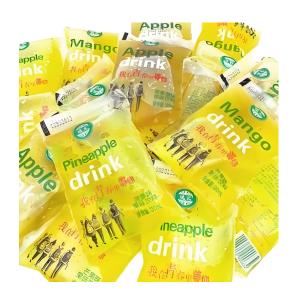

## Packaging materials

It can be widely used for filling all kinds of drinks, juice milk, peanut milk, soy sauce, vinegar, edible oil and other liquid materials. The machine adopts three side sealing, the bag shape is beautiful and elegant, and the sealing is firm. It is the preferred equipment for packing liquid materials.