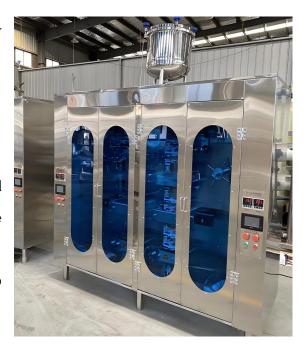

# CBF-2000B Fully Automatic Side Sealing Liquid Packaging Machine

#### Product Introduction

In the ever-evolving landscape of packaging technology, stability and reliability are the cornerstones of success. This CBF-2000 Fully Automatic side sealing liquid filling machine is a high-precision filling equipment designed specifically for liquid products. It adopts advanced side sealing technology to ensure excellent packaging sealing, while also considering efficient production and convenient operation. With its stable performance, low failure rate, and easy to maintain design, this device has become the preferred choice for many enterprises worldwide