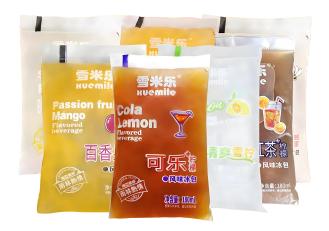

## Packaging materials

It can be widely used for filling all kinds of drinks, juice milk, peanut milk, soy sauce, vinegar, edible oil and other liquid materials. The machine adopts three side sealing, the bag shape is beautiful and elegant, and the sealing is firm. It is the preferred equipment for packing liquid materials.