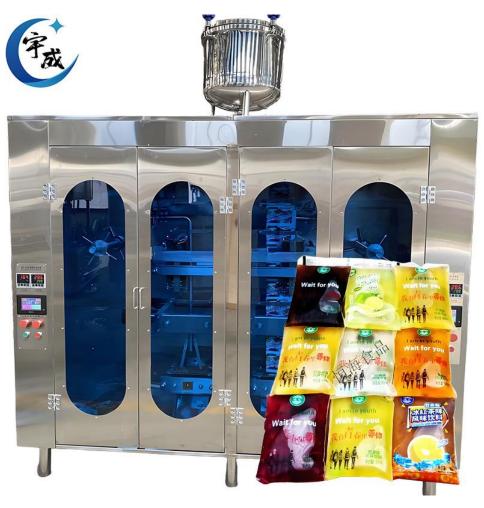

# CBF-2000B Fully Automatic Side Sealing Liquid Packaging Machine

#### Product Introduction

In the ever-evolving landscape of packaging technology, stability and reliability are the cornerstones of success. This CBF-2000 Fully Automatic side sealing liquid filling machine is a high-precision filling equipment designed specifically for liquid products. It adopts advanced side sealing technology to ensure excellent packaging sealing, while also considering efficient production and convenient operation. With its stable performance, low failure rate, and easy to maintain design, this device has become the preferred choice for many enterprises worldwide

## Packaging materials

It can be widely used for filling all kinds of drinks, juice milk, peanut milk, soy sauce, vinegar, edible oil and other liquid materials. The machine adopts three side sealing, the bag shape is beautiful and elegant, and the sealing is firm. It is the preferred equipment for packing liquid materials.